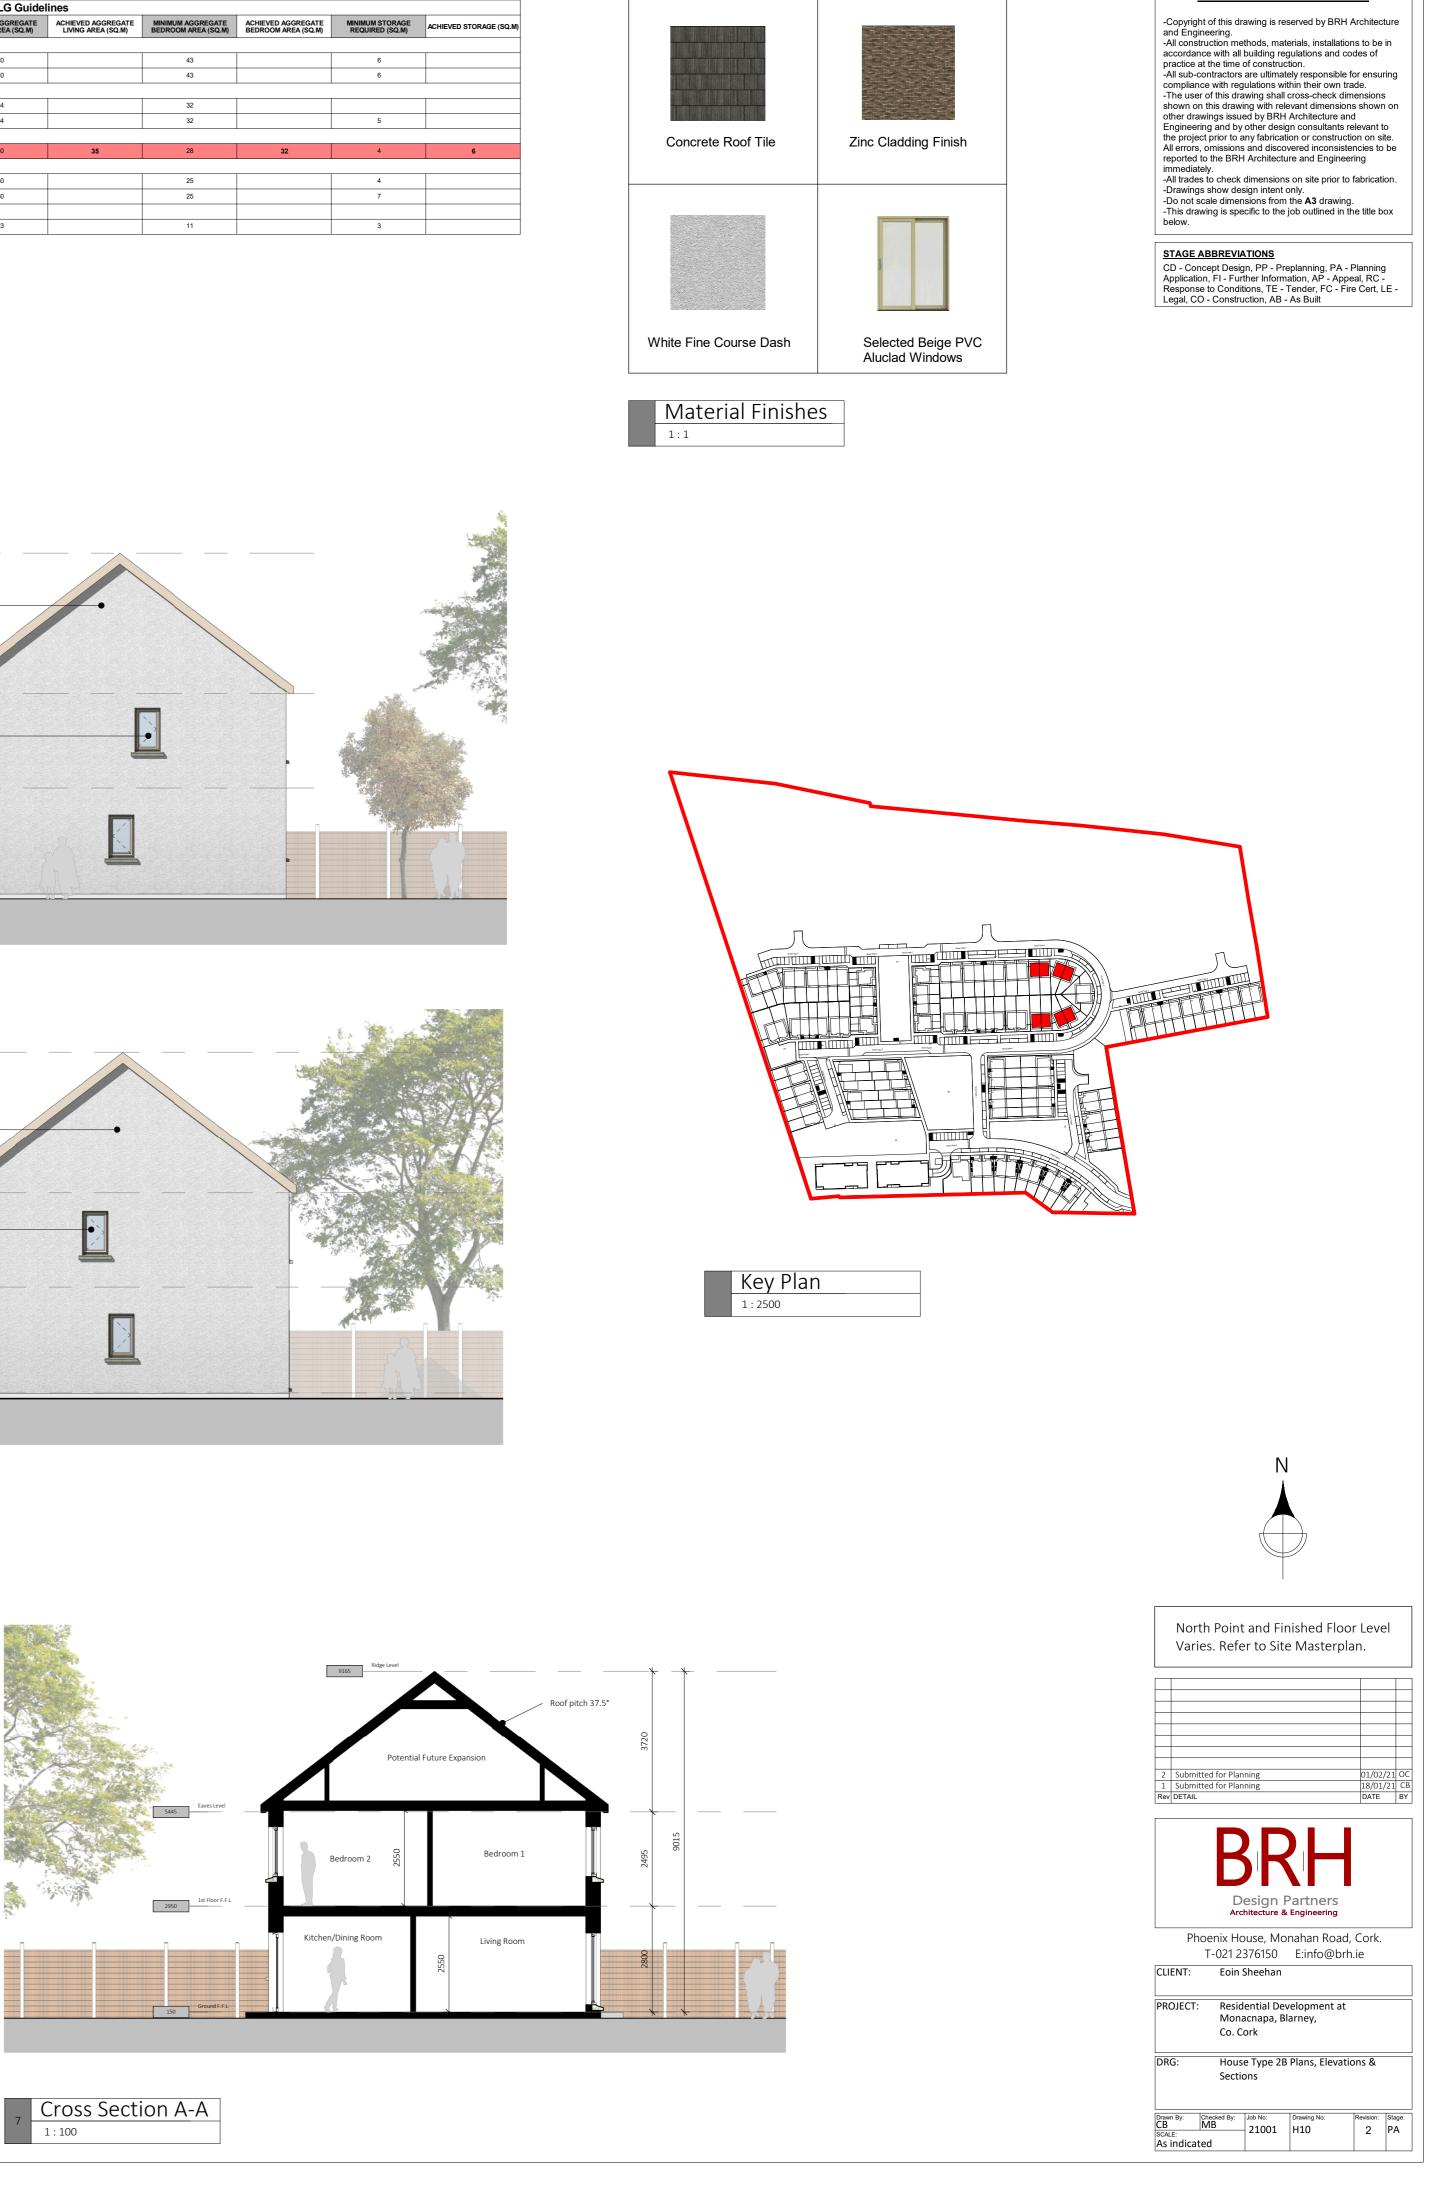

A1

| Compliance With DOEHLG Guidelines |                                   |                                     |                                         |                                          |                                         |                                          |                                          |                                           |                                    |                       |
|-----------------------------------|-----------------------------------|-------------------------------------|-----------------------------------------|------------------------------------------|-----------------------------------------|------------------------------------------|------------------------------------------|-------------------------------------------|------------------------------------|-----------------------|
| DWELLING TYPE                     | TARGET GROSS FLOOR<br>AREA (SQ.M) | ACHIEVED GROSS FLOOR<br>AREA (SQ.M) | MINIMUM MAIN LIVING<br>ROOM AREA (SQ.M) | ACHIEVED AGGREGATE<br>LIVING AREA (SQ.M) | MINIMUM AGGREGATE<br>LIVING AREA (SQ.M) | ACHIEVED AGGREGATE<br>LIVING AREA (SQ.M) | MINIMUM AGGREGATE<br>BEDROOM AREA (SQ.M) | ACHIEVED AGGREGATE<br>BEDROOM AREA (SQ.M) | MINIMUM STORAGE<br>REQUIRED (SQ.M) | ACHIEVED STORAGE (SQ. |
| gs - 3 or more persons            | •                                 |                                     |                                         |                                          |                                         |                                          |                                          |                                           |                                    |                       |
| D/7P HOUSE (3 Storey)             | 120                               |                                     | 15                                      |                                          | 40                                      |                                          | 43                                       |                                           | 6                                  |                       |
| D/7P HOUSE (2 Storey)             | 110                               |                                     | 15                                      |                                          | 40                                      |                                          | 43                                       |                                           | 6                                  |                       |
|                                   |                                   |                                     |                                         |                                          |                                         |                                          |                                          |                                           |                                    |                       |
| D/5P HOUSE (3 Storey)             | 102                               |                                     | 13                                      |                                          | 34                                      |                                          | 32                                       |                                           |                                    |                       |
| D/5P HOUSE (2 Storey)             | 92                                |                                     | 13                                      |                                          | 34                                      |                                          | 32                                       |                                           | 5                                  |                       |
|                                   |                                   |                                     |                                         |                                          |                                         |                                          |                                          |                                           |                                    |                       |
| D/4P HOUSE (2 Storey)             | 83                                | 89.7                                | 13                                      | 17                                       | 30                                      | 35                                       | 28                                       | 32                                        | 4                                  | 6                     |
|                                   |                                   |                                     |                                         |                                          |                                         |                                          |                                          |                                           |                                    |                       |
| D/4P HOUSE (2 Storey)             | 80                                |                                     | 13                                      |                                          | 30                                      |                                          | 25                                       |                                           | 4                                  |                       |
| BED/4P APARTMENT                  | 73                                |                                     | 13                                      |                                          | 30                                      |                                          | 25                                       |                                           | 7                                  |                       |
|                                   |                                   |                                     |                                         |                                          |                                         |                                          |                                          |                                           |                                    |                       |
| BED/2P APARTMENT                  | 45                                |                                     | 11                                      |                                          | 23                                      |                                          | 11                                       |                                           | 3                                  |                       |