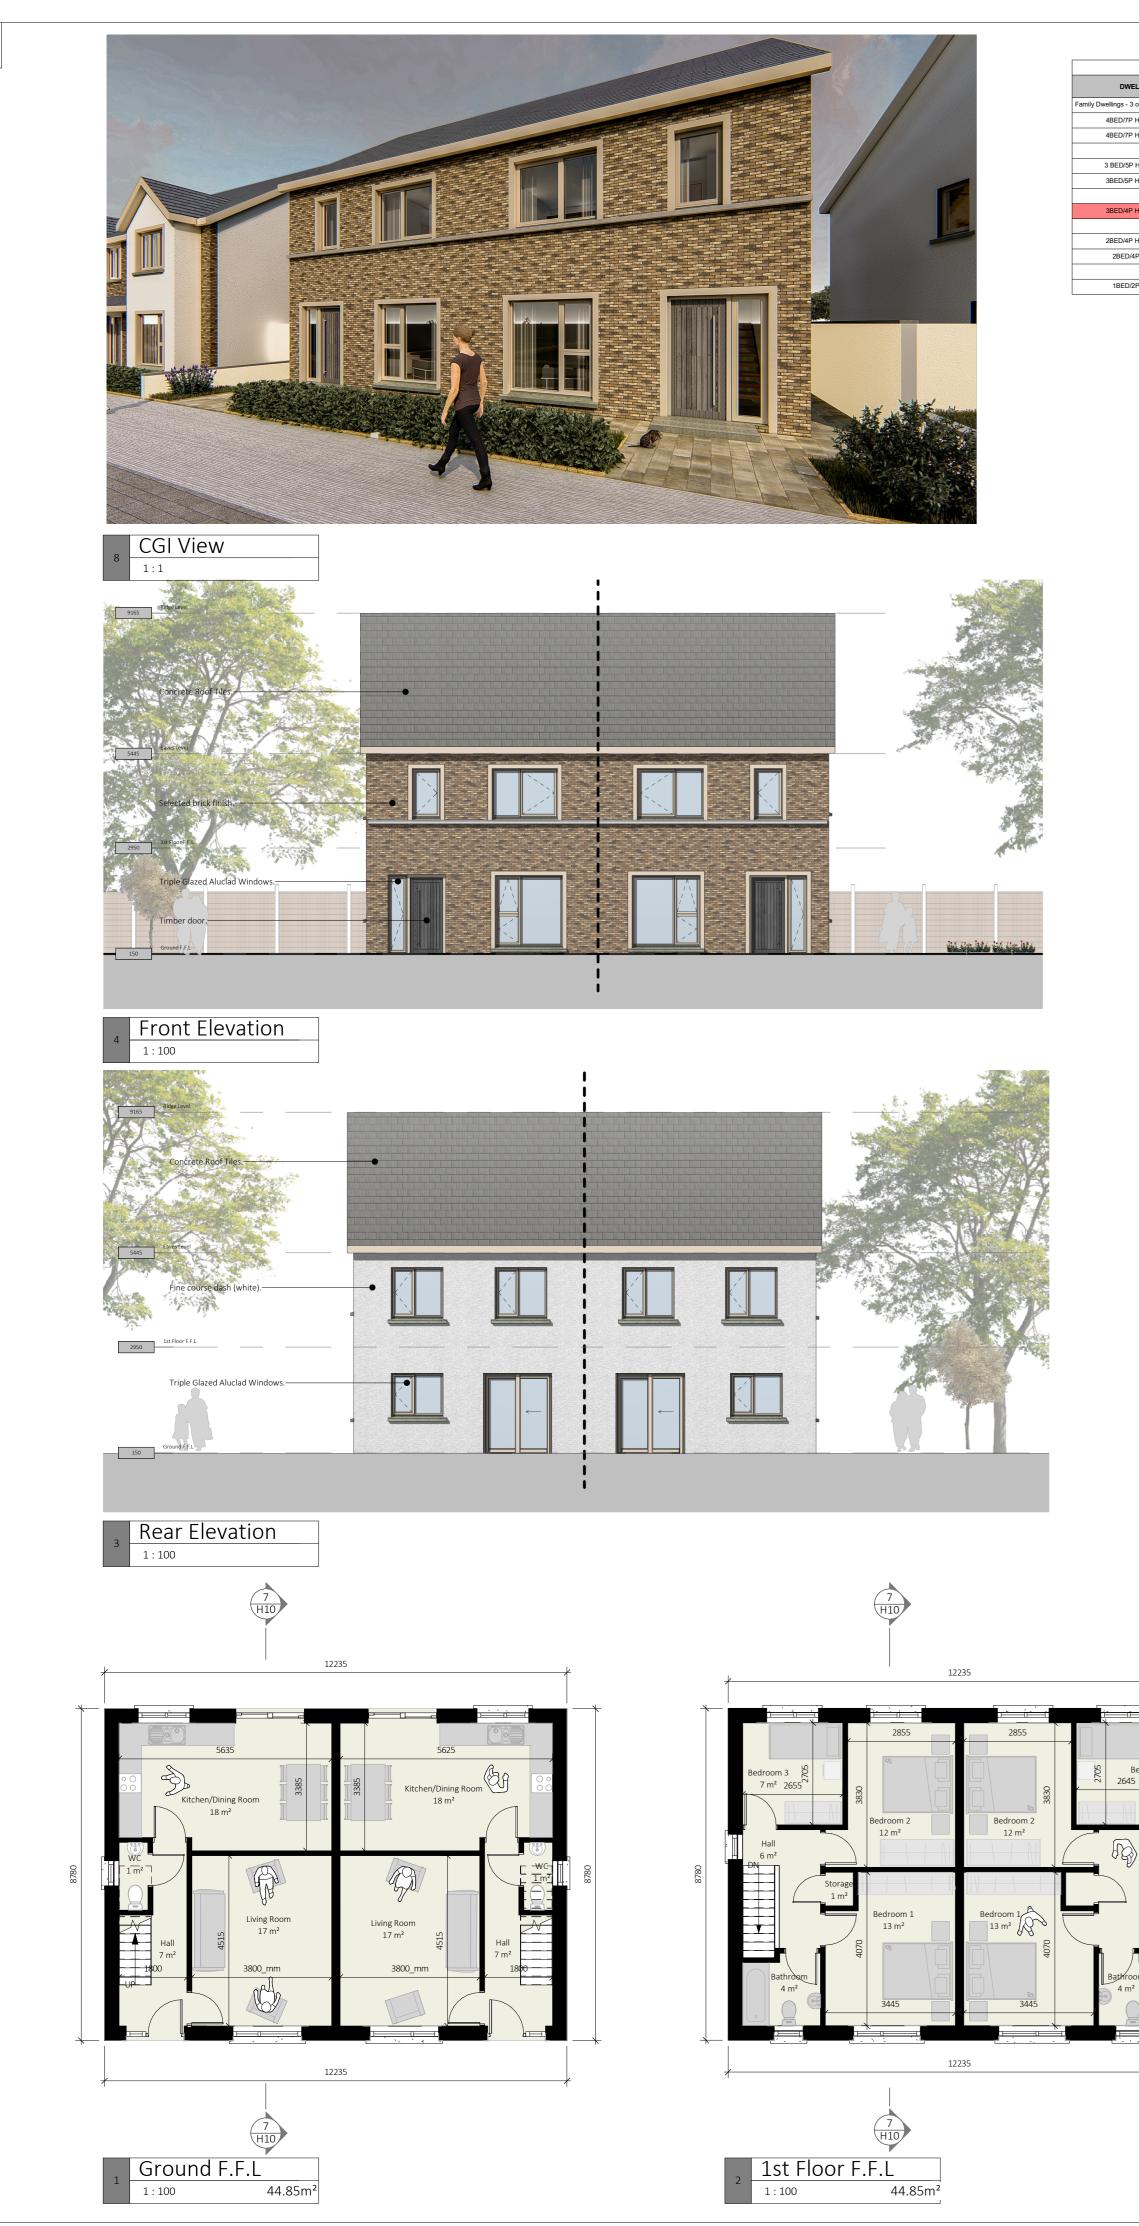

A1

| Compliance With DOEHLG Guidelines |                                   |                                     |                                         |                                          |                                         |                                          |                                          |                                           |                                    |                       |
|-----------------------------------|-----------------------------------|-------------------------------------|-----------------------------------------|------------------------------------------|-----------------------------------------|------------------------------------------|------------------------------------------|-------------------------------------------|------------------------------------|-----------------------|
| DWELLING TYPE                     | TARGET GROSS FLOOR<br>AREA (SQ.M) | ACHIEVED GROSS FLOOR<br>AREA (SQ.M) | MINIMUM MAIN LIVING<br>ROOM AREA (SQ.M) | ACHIEVED AGGREGATE<br>LIVING AREA (SQ.M) | MINIMUM AGGREGATE<br>LIVING AREA (SQ.M) | ACHIEVED AGGREGATE<br>LIVING AREA (SQ.M) | MINIMUM AGGREGATE<br>BEDROOM AREA (SQ.M) | ACHIEVED AGGREGATE<br>BEDROOM AREA (SQ.M) | MINIMUM STORAGE<br>REQUIRED (SQ.M) | ACHIEVED STORAGE (SQ. |
| gs - 3 or more persons            | •                                 |                                     |                                         |                                          |                                         |                                          |                                          |                                           |                                    |                       |
| D/7P HOUSE (3 Storey)             | 120                               |                                     | 15                                      |                                          | 40                                      |                                          | 43                                       |                                           | 6                                  |                       |
| D/7P HOUSE (2 Storey)             | 110                               |                                     | 15                                      |                                          | 40                                      |                                          | 43                                       |                                           | 6                                  |                       |
|                                   |                                   |                                     |                                         |                                          |                                         |                                          |                                          |                                           |                                    |                       |
| D/5P HOUSE (3 Storey)             | 102                               |                                     | 13                                      |                                          | 34                                      |                                          | 32                                       |                                           |                                    |                       |
| D/5P HOUSE (2 Storey)             | 92                                |                                     | 13                                      |                                          | 34                                      |                                          | 32                                       |                                           | 5                                  |                       |
|                                   |                                   |                                     |                                         |                                          |                                         |                                          |                                          |                                           |                                    |                       |
| D/4P HOUSE (2 Storey)             | 83                                | 89.7                                | 13                                      | 17                                       | 30                                      | 35                                       | 28                                       | 32                                        | 4                                  | 6                     |
|                                   |                                   |                                     |                                         |                                          |                                         |                                          |                                          |                                           |                                    |                       |
| D/4P HOUSE (2 Storey)             | 80                                |                                     | 13                                      |                                          | 30                                      |                                          | 25                                       |                                           | 4                                  |                       |
| BED/4P APARTMENT                  | 73                                |                                     | 13                                      |                                          | 30                                      |                                          | 25                                       |                                           | 7                                  |                       |
|                                   |                                   |                                     |                                         |                                          |                                         |                                          |                                          |                                           |                                    |                       |
| BED/2P APARTMENT                  | 45                                |                                     | 11                                      |                                          | 23                                      |                                          | 11                                       |                                           | 3                                  |                       |