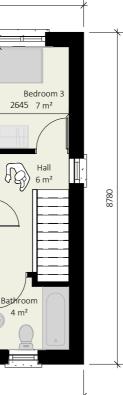

|                                     |                                         |                                          |                                         |                                          |                                          |                                           |                                    |                       |
| BED/2P APARTMENT                  | 45                                |                                     | 11                                      |                                          | 23                                      |                                          | 11                                       |                                           | 3                                  |                       |











IMPORTANT - TO BE READ